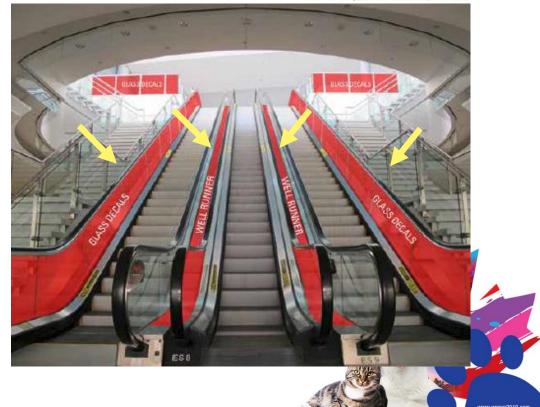

### Item #4: Escalator Glass Decals & Well Runner Registration area level 600 up to 500 escalators

**44<sup>th</sup> World Small Animal Veterinary Association Congress**& 71<sup>st</sup> Canadian Veterinary
Medical Association Convention

- 2 single sided glass decals & 2 well runners
- Exclusive item