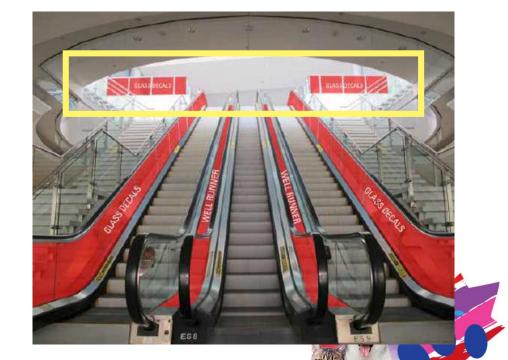

### Item #4: Escalator Glass Decals & Well Runner Registration area level 600 up to 500 escalators

**44<sup>th</sup> World Small Animal Veterinary Association Congress**& 71<sup>st</sup> Canadian Veterinary
Medical Association Convention

- 2 single sided glass decals & 2 well runners
- Exclusive item