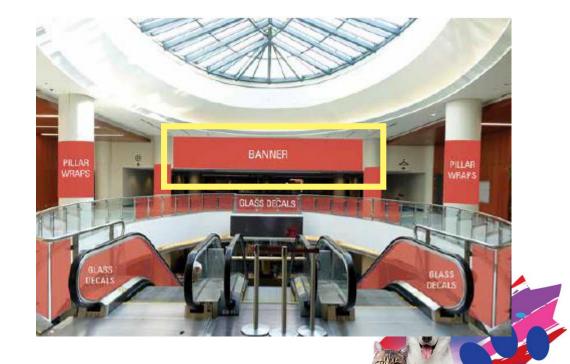

#### Item #6: Banner

#### Registration area escalators down to Level 700

**44<sup>th</sup> World Small Animal Veterinary Association Congress**& 71<sup>st</sup> Canadian Veterinary
Medical Association Convention

- Subject to Congress Artwork Guidelines
- Sponsor's name/logo will be mentioned exclusively.
- E.g. XXX welcomes you to WSAVA