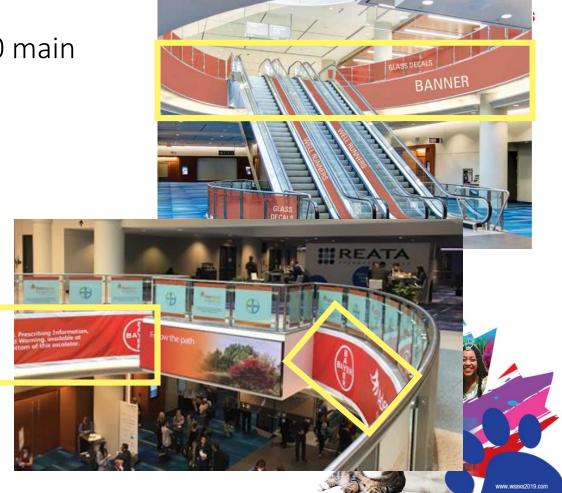

#### Item #6: Banner

#### Registration area escalators down to Level 700

**44<sup>th</sup> World Small Animal Veterinary Association Congress**& 71<sup>st</sup> Canadian Veterinary
Medical Association Convention

- Subject to Congress Artwork Guidelines
- Sponsor's name/logo will be mentioned exclusively.
- E.g. XXX welcomes you to WSAVA

#### Item #8: Banner Registration area level 600 main escalators down to 700

Quantity: 2 banners

Exclusive item