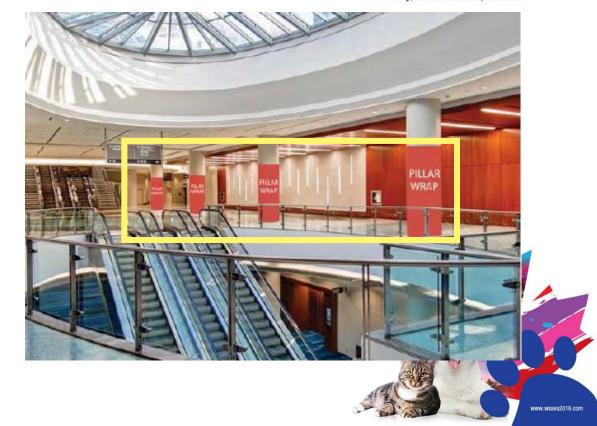

### Item #5: Pillar Wraps Registration area (level 600)

Quantity: 4

Height: 8' (approx. 2.44m)

Material: Fabric

Exclusive item