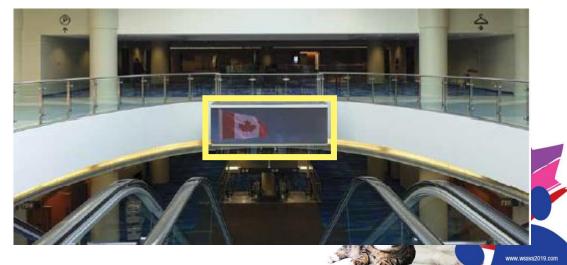

#### Item #1: Digital Screen (on level 500) Lobby escalators up to PATH Level

**44<sup>th</sup> World Small Animal Veterinary Association Congress**& 71<sup>st</sup> Canadian Veterinary
Medical Association Convention

- Overall size: 24.57' x 7.56'
- 30 seconds advert in 5-minute rotation for all congress days
- Non exclusive item