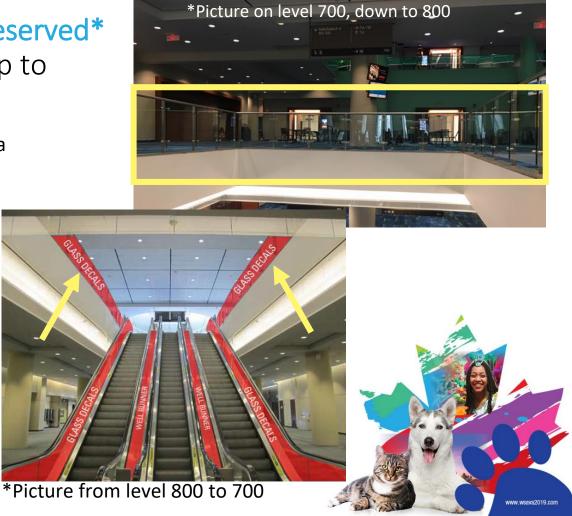

# Item #13: Glass Decals \*Reserved\* Exhibition Hall level 800 up to 700 escalators

- Choice of Half/Partial or Entire area
- Single sided Decals
- Limited to 1 sponsor

## Item #14: Escalator Glass Decals & Well Runner Exhibition Hall level 800 up to 700 escalators

**44<sup>th</sup> World Small Animal Veterinary Association Congress**& 71<sup>st</sup> Canadian Veterinary
Medical Association Convention

- 2 single sided glass decals & 2 well runners
- Exclusive item