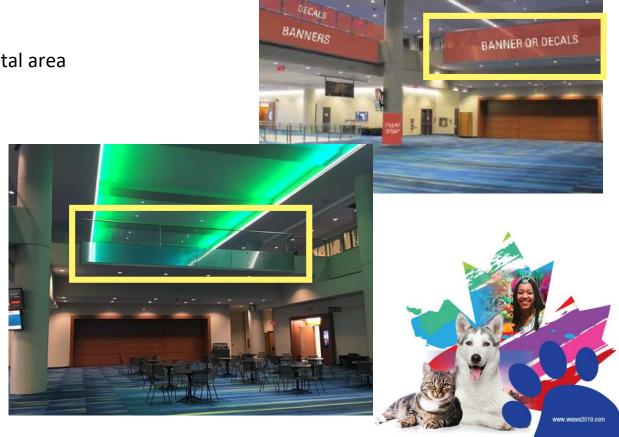

#### Item #6: Banner

#### Registration area escalators down to Level 700

**44<sup>th</sup> World Small Animal Veterinary Association Congress**& 71<sup>st</sup> Canadian Veterinary
Medical Association Convention

- Subject to Congress Artwork Guidelines
- Sponsor's name/logo will be mentioned exclusively.
- E.g. XXX welcomes you to WSAVA