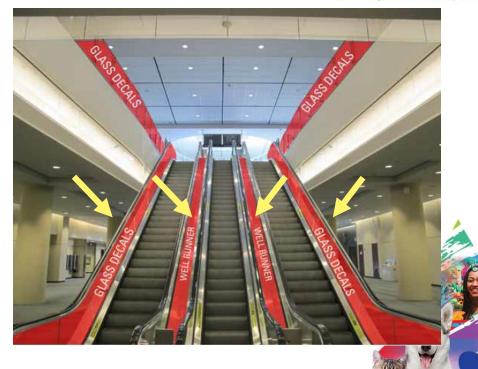

### Item #4: Escalator Glass Decals & Well Runner Registration area level 600 up to 500 escalators

**44<sup>th</sup> World Small Animal Veterinary Association Congress**& 71<sup>st</sup> Canadian Veterinary
Medical Association Convention

- 2 single sided glass decals & 2 well runners
- Exclusive item