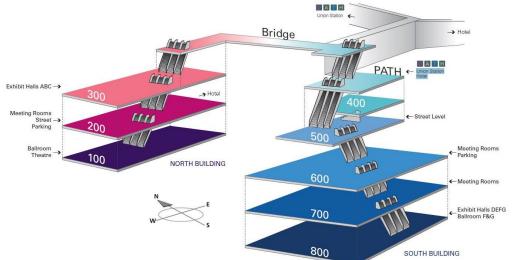

#### Venue - Metro Toronto Convention Centre

### **44<sup>th</sup> World Small Animal Veterinary Association Congress**& 71<sup>st</sup> Canadian Veterinary

| Area/Location                     | Level     |
|-----------------------------------|-----------|
| Exhibition Hall, F&B, Poster Area | 800       |
| Scientific Session Halls          | 700       |
| Registration Area                 | 600       |
| Meeting Rooms                     | 600 & 700 |
| Street Level                      | 500       |

- Participants enter the venue from the Path Level or Level 500 (street level) down to Level 600 800.
- Branding options range from Level 500 to Level 800.
- Virtual map click <u>here</u>

<sup>\*</sup>The above is subjected to changes.