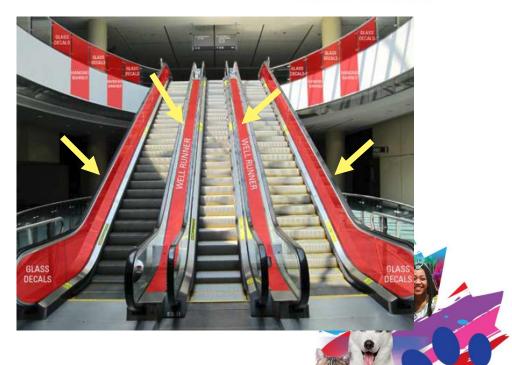

### Item #4: Escalator Glass Decals & Well Runner Registration area level 600 up to 500 escalators

**44<sup>th</sup> World Small Animal Veterinary Association Congress**& 71<sup>st</sup> Canadian Veterinary
Medical Association Convention

- 2 single sided glass decals & 2 well runners
- Exclusive item