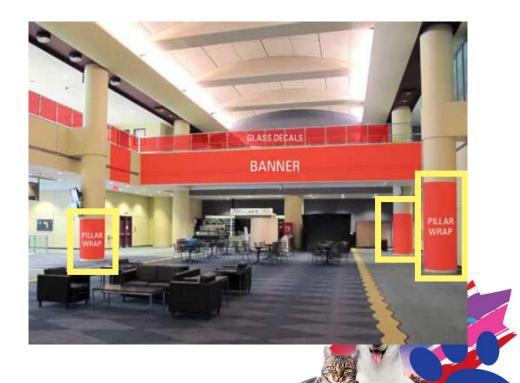

### Item #5: Pillar Wraps Registration area (level 600)

Quantity: 4

Height: 8' (approx. 2.44m)

Material: Fabric

Exclusive item

#### Item #6: Banner

#### Registration area escalators down to Level 700

**44<sup>th</sup> World Small Animal Veterinary Association Congress**& 71<sup>st</sup> Canadian Veterinary
Medical Association Convention

- Subject to Congress Artwork Guidelines
- Sponsor's name/logo will be mentioned exclusively.
- E.g. XXX welcomes you to WSAVA