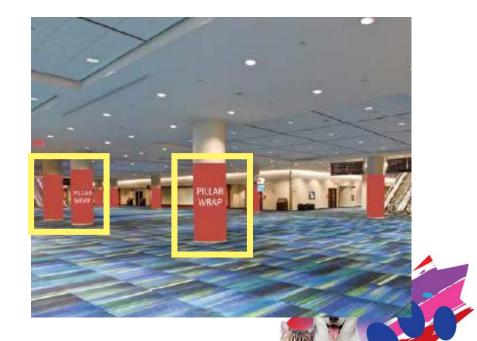

### Item #5: Pillar Wraps Registration area (level 600)

Quantity: 4

Height: 8' (approx. 2.44m)

Material: Fabric

Exclusive item