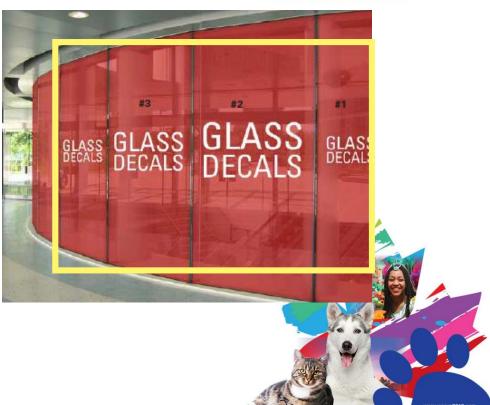

## Item #3: Glass Decals (on level 500) Registration area level 600 up to 500 escalators

**44<sup>th</sup> World Small Animal Veterinary Association Congress**& 71<sup>st</sup> Canadian Veterinary
Medical Association Convention

- Choice of single or double sided
- Exclusive item