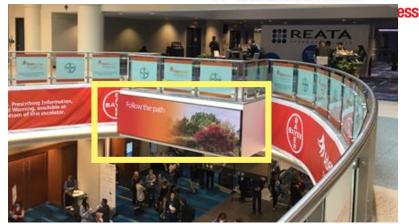

#### 44th World Small Animal

Item #7: Digital Wall
Registration area level 600 main escalators down to 700

Overall size: 13.23' x 3.78' LED

Specs: 1680 x 480 pixels .jpg

30 secs advert in 5 mins rotation

Non exclusive item