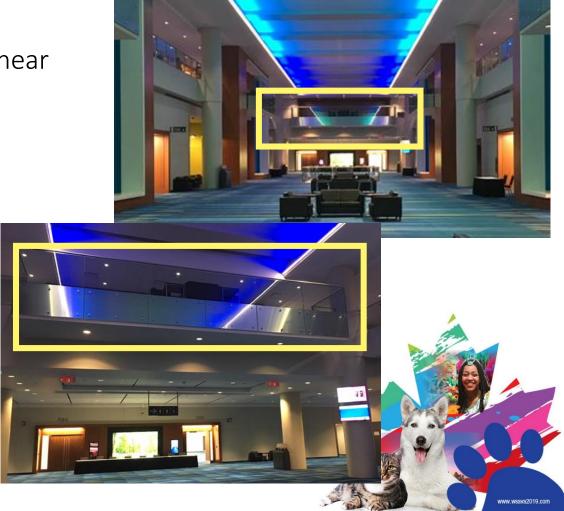

#### Item #10: Banner 1

Scientific Session level 700, near the main escalators

Covers both glass and silver/metal area

Exclusive item

Item #11: Banner 2
Scientific Session level 700, near the main Plenary Hall

- Covers both glass and silver/metal area
- Across the hall way to Item #10: Banner 1
- Exclusive item