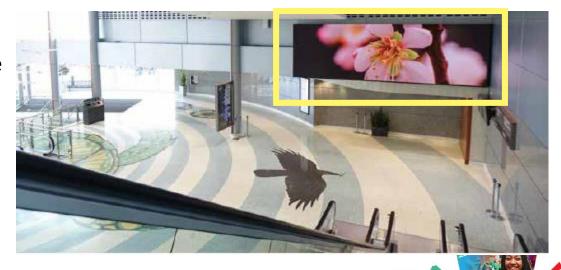

#### Item #1: Digital Screen (on level 500) Lobby escalators up to PATH Level

**44<sup>th</sup> World Small Animal Veterinary Association Congress**& 71<sup>st</sup> Canadian Veterinary
Medical Association Convention

- Overall size: 24.57' x 7.56'
- 30 seconds advert in 5-minute rotation for all congress days
- Non exclusive item